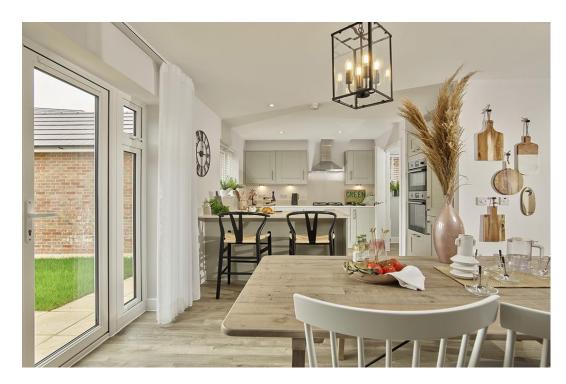

## Ground Floor

| Kitchen                | 3.28m x 3.26m | 10'9" x 10'8" |
|------------------------|---------------|---------------|
| Dining                 | 4.42m x 3.17m | 14'6" x 10'5" |
| Living Room (exc. bay) | 4.77m x 3.39m | 15'8" x 11'1" |
| Utility                | 1.78m x 1.66m | 5′10" x 5′5"  |
| Cloakroom              | 2.22m x 1.46m | 7'4" x 4'10"  |