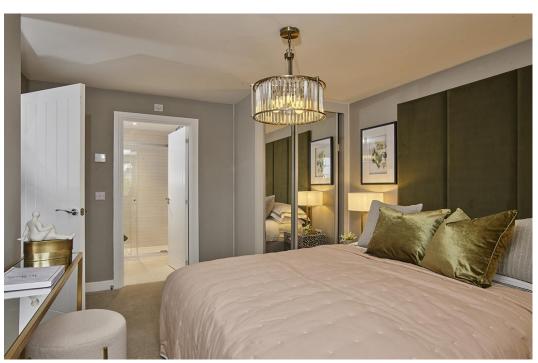

# First Floor

| Bedroom 1          | 3.78m x 3.19m | 12'5" x 10'5" |
|--------------------|---------------|---------------|
| Bedroom 1 En Suite | 2.05m x 1.54m | 6'9" x 5'1"   |
| Bedroom 2          | 3.35m x 2.73m | 11'0" x 9'0"  |
| Bedroom 2 En Suite | 2.05m x 1.54m | 6'9" x 5'1"   |
| Bedroom 3          | 3.60m x 2.25m | 11'10" × 7'5" |
| Bedroom 4          | 3.40m x 2.22m | 11'2" x 7'4"  |
| Bathroom           | 2.15m x 1.98m | 7'1" x 6'6"   |