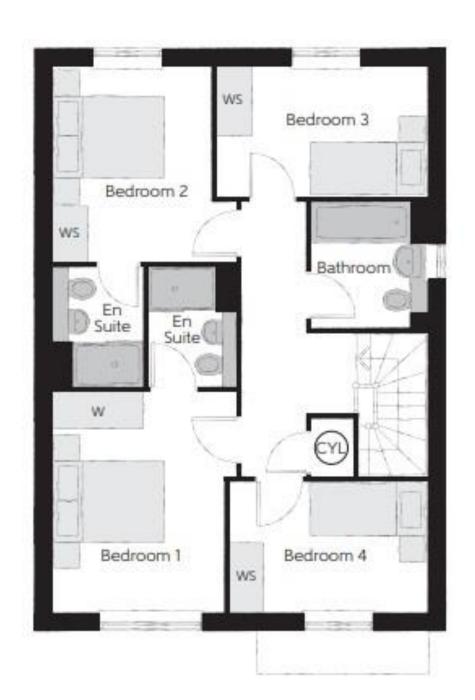

# First Floor

| Bedroom 1          | 3.78m x 3.19m | 12'5" x 10'5" |
|--------------------|---------------|---------------|
| Bedroom 1 En Suite | 2.05m x 1.54m | 6'9" x 5'1"   |
| Bedroom 2          | 3.35m x 2.73m | 11'0" x 9'0"  |
| Bedroom 2 En Suite | 2.05m x 1.54m | 6'9" x 5'1"   |
| Bedroom 3          | 3.60m x 2.25m | 11'10" × 7'5" |
| Bedroom 4          | 3.40m x 2.22m | 11'2" x 7'4"  |
| Bathroom           | 2.15m x 1.98m | 7'1" x 6'6"   |