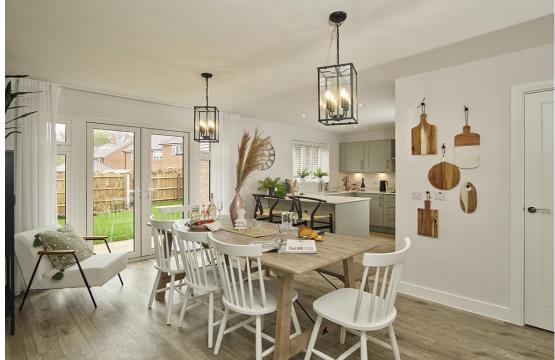

## Ground Floor

| Kitchen                | 3.28m x 3.26m | 10'9" x 10'8" |
|------------------------|---------------|---------------|
| Dining                 | 4.42m x 3.17m | 14'6" x 10'5" |
| Living Room (exc. bay) | 4.77m x 3.39m | 15'8" x 11'1" |
| Utility                | 1.78m x 1.66m | 5′10" x 5′5"  |
| Cloakroom              | 2.22m x 1.46m | 7'4" x 4'10"  |