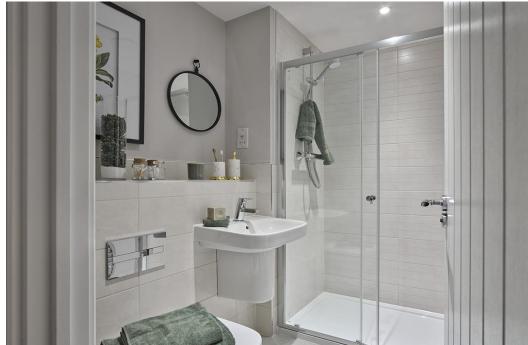

# First Floor

| Bedroom 1          | 3.78m x 3.19m | 12'5" x 10'5" |
|--------------------|---------------|---------------|
| Bedroom 1 En Suite | 2.05m x 1.54m | 6'9" x 5'1"   |
| Bedroom 2          | 3.35m x 2.73m | 11'0" x 9'0"  |
| Bedroom 2 En Suite | 2.05m x 1.54m | 6'9" x 5'1"   |
| Bedroom 3          | 3.60m x 2.25m | 11'10" × 7'5" |
| Bedroom 4          | 3.40m x 2.22m | 11'2" x 7'4"  |
| Bathroom           | 2.15m x 1.98m | 7'1" x 6'6"   |