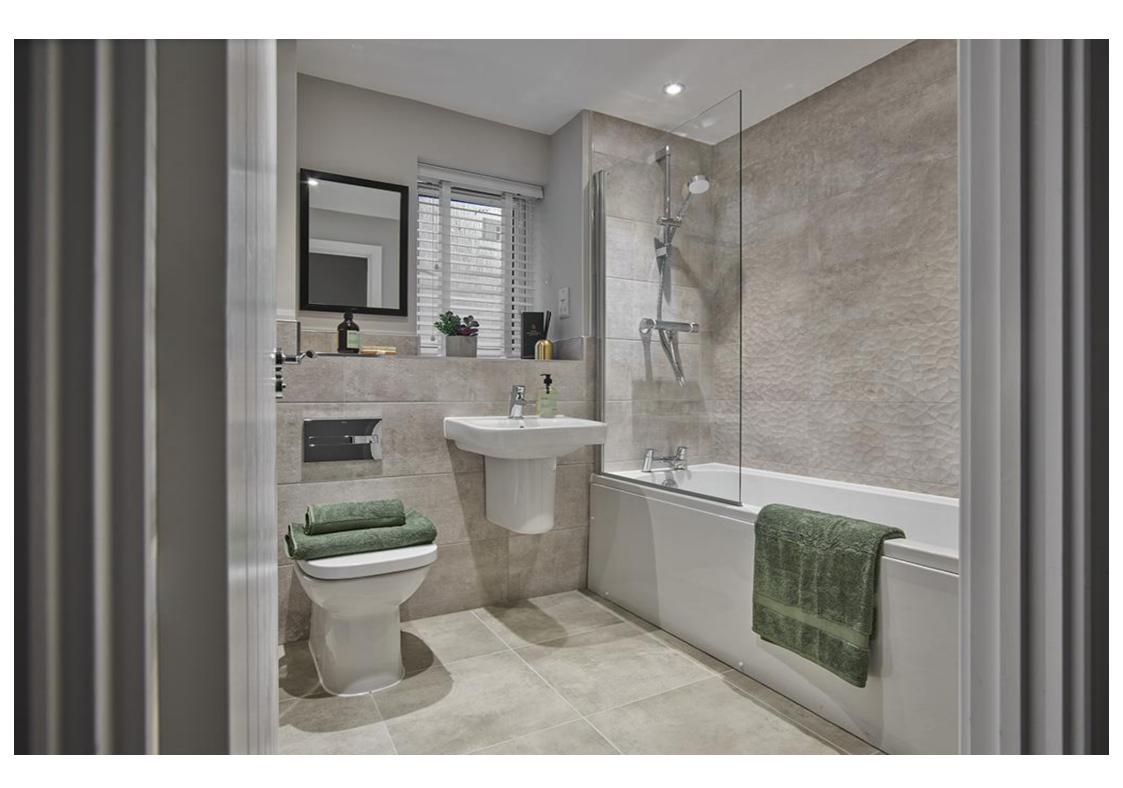

# First Floor

| Bedroom 1          | 3.78m x 3.19m | 12'5" x 10'5" |
|--------------------|---------------|---------------|
| Bedroom 1 En Suite | 2.05m x 1.54m | 6'9" x 5'1"   |
| Bedroom 2          | 3.35m x 2.73m | 11'0" x 9'0"  |
| Bedroom 2 En Suite | 2.05m x 1.54m | 6'9" x 5'1"   |
| Bedroom 3          | 3.60m x 2.25m | 11'10" × 7'5" |
| Bedroom 4          | 3.40m x 2.22m | 11'2" x 7'4"  |
| Bathroom           | 2.15m x 1.98m | 7'1" x 6'6"   |