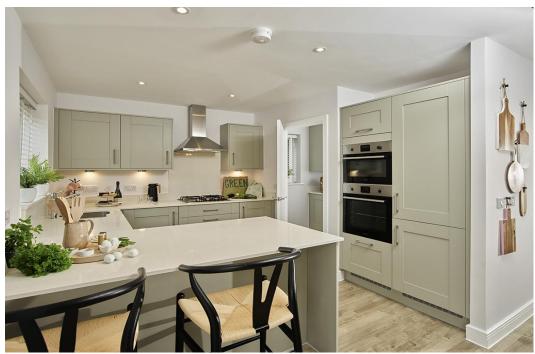

## Ground Floor

| Kitchen                | 3.28m x 3.26m | 10'9" x 10'8" |
|------------------------|---------------|---------------|
| Dining                 | 4.42m x 3.17m | 14'6" x 10'5" |
| Living Room (exc. bay) | 4.77m x 3.39m | 15'8" x 11'1" |
| Utility                | 1.78m x 1.66m | 5′10" x 5′5"  |
| Cloakroom              | 2.22m x 1.46m | 7'4" x 4'10"  |