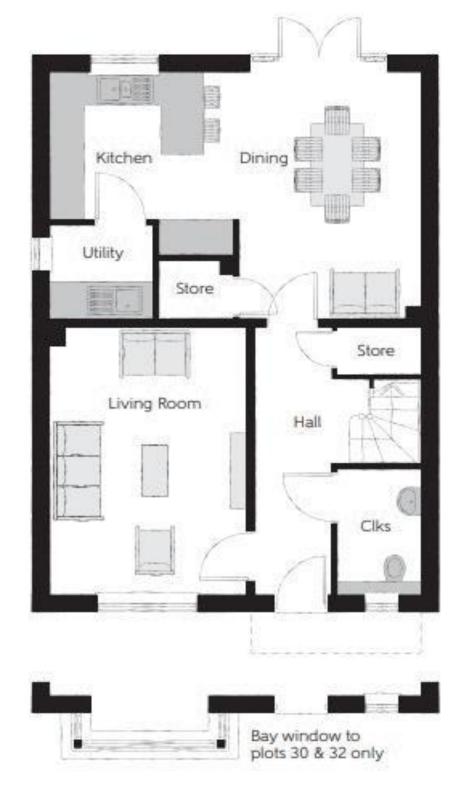

## Ground Floor

| Kitchen                | 3.28m x 3.26m | 10'9" x 10'8" |
|------------------------|---------------|---------------|
| Dining                 | 4.42m x 3.17m | 14'6" x 10'5" |
| Living Room (exc. bay) | 4.77m x 3.39m | 15'8" x 11'1" |
| Utility                | 1.78m x 1.66m | 5′10" x 5′5"  |
| Cloakroom              | 2.22m x 1.46m | 7'4" x 4'10"  |