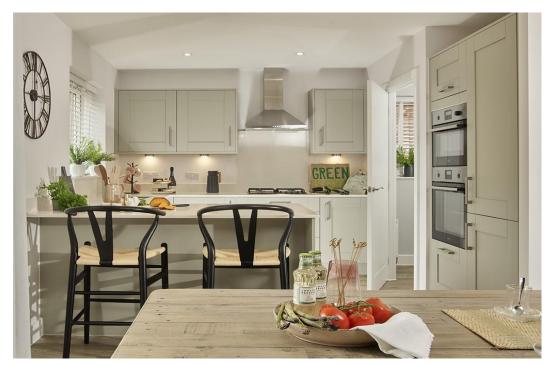

## Ground Floor

| Kitchen                | 3.28m x 3.26m | 10'9" x 10'8" |
|------------------------|---------------|---------------|
| Dining                 | 4.42m x 3.17m | 14'6" x 10'5" |
| Living Room (exc. bay) | 4.77m x 3.39m | 15'8" x 11'1" |
| Utility                | 1.78m x 1.66m | 5′10" x 5′5"  |
| Cloakroom              | 2.22m x 1.46m | 7'4" x 4'10"  |