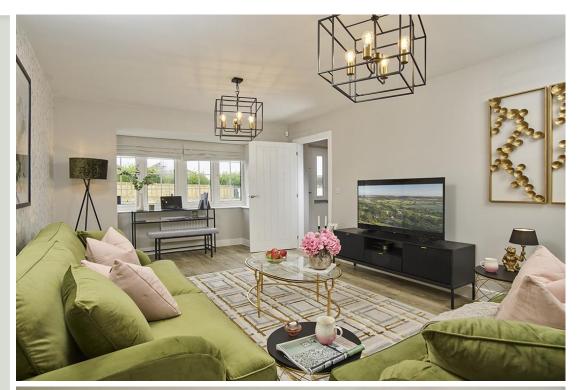

## Ground Floor

| Kitchen                | 3.28m x 3.26m | 10'9" x 10'8" |
|------------------------|---------------|---------------|
| Dining                 | 4.42m x 3.17m | 14'6" x 10'5" |
| Living Room (exc. bay) | 4.77m x 3.39m | 15'8" x 11'1" |
| Utility                | 1.78m x 1.66m | 5′10" x 5′5"  |
| Cloakroom              | 2.22m x 1.46m | 7'4" x 4'10"  |