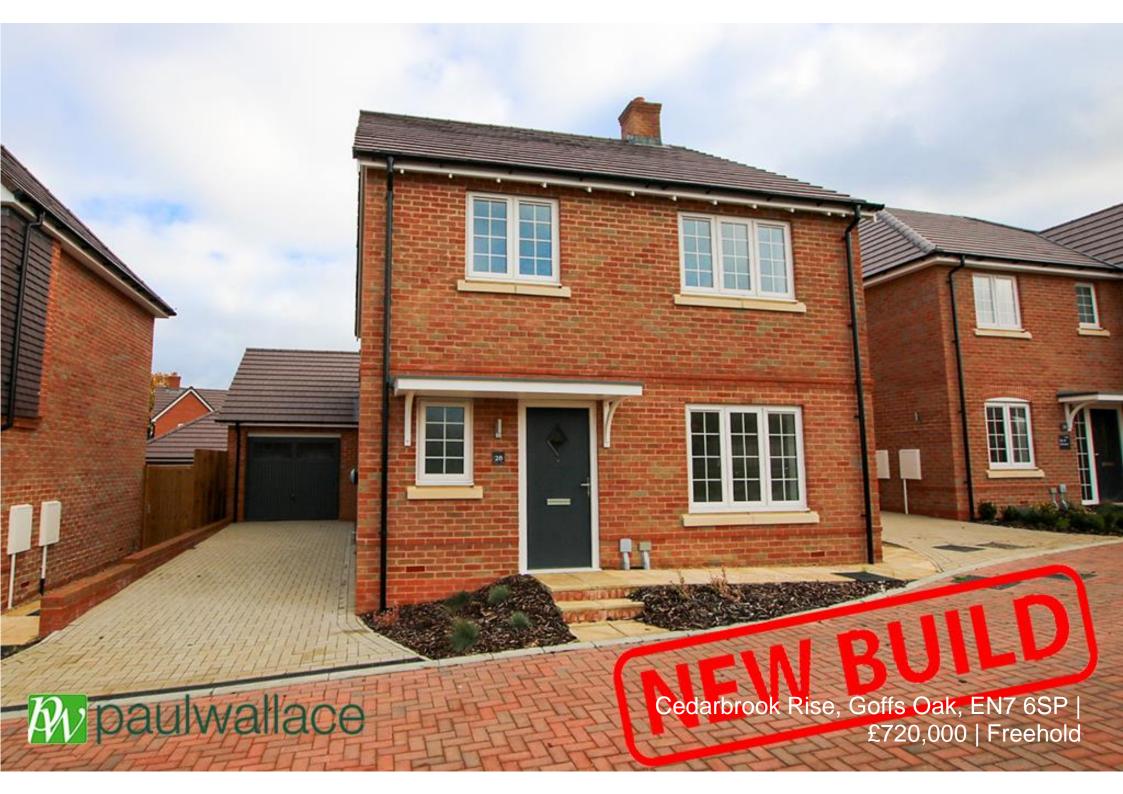

### Cedarbrook Rise, Goffs Oak, EN7 6SP

A brand new four bedroom detached house on this new development in Goffs Oak with cul-de-sac position overlooking open space. Various purchase options available including stamp duty paid and part exchange considered, 10 year nhbc warranty, electric car charging point, detached garage, ready for immediate occupation, please call for an appointment to view.

### Key features

- Four Bedroom Detached House
- Cul-De-Sac Position
- Various Purchase Options Available
- Detached Garage

- Brand New
- •10 Year NHBC Warranty
- Electric Charging Point
- •Immediate Occupation Available